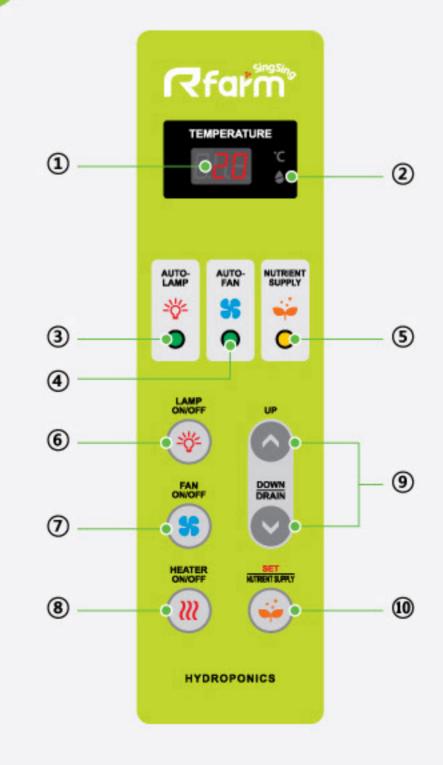

## Name & Function of Operation Parts

- ① FND temperature display
- ② Water replacement lamp
- ③ AUTO LAMP (Auto/Manual)
- 4 Automatic fan setting display lamp
- **⑤** Nutrient supply notification lamp
- 6 LAMP ON/OFF button (3-step setting)
- FAN ON/OFF button (Auto/Manual)
- **8** HEATER ON/OFF button
- UP, DOWN/DRAIN button
- **10** SET/NUTRIENT SUPPLY button