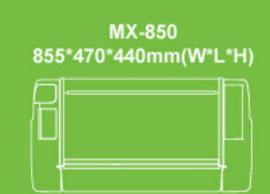

# Specifications

If average outside temperature is higher than 13°C, it is not necessary to turn on the heater.

| Name                   | ROUN.G MAX 850                                     | ROUN.G MAX 650                     |
|------------------------|----------------------------------------------------|------------------------------------|
| Model No               | MX-850                                             | MX-650                             |
| Pawer                  | AC 100~110[V], 50/60[Hz] /AC 220~240[V], 50/60[Hz] |                                    |
| Electric Consumption   | 15[W] (LED ON) / 29[W] (HEATER ON)                 | 12[W] (LED ON) / 26[W] (HEATER ON) |
| Water temp. Ctrl Range | 15~25°C                                            |                                    |
| Nutrient Solution      | Type A: 150[ml] / Type B: 150[ml]                  |                                    |
| Size                   | (W)855×(L)470×(H)440 [mm]                          | (W)655×(L)470×(H)440 [mm]          |
| Weight                 | 11[Kg]                                             | 10[Kg]                             |