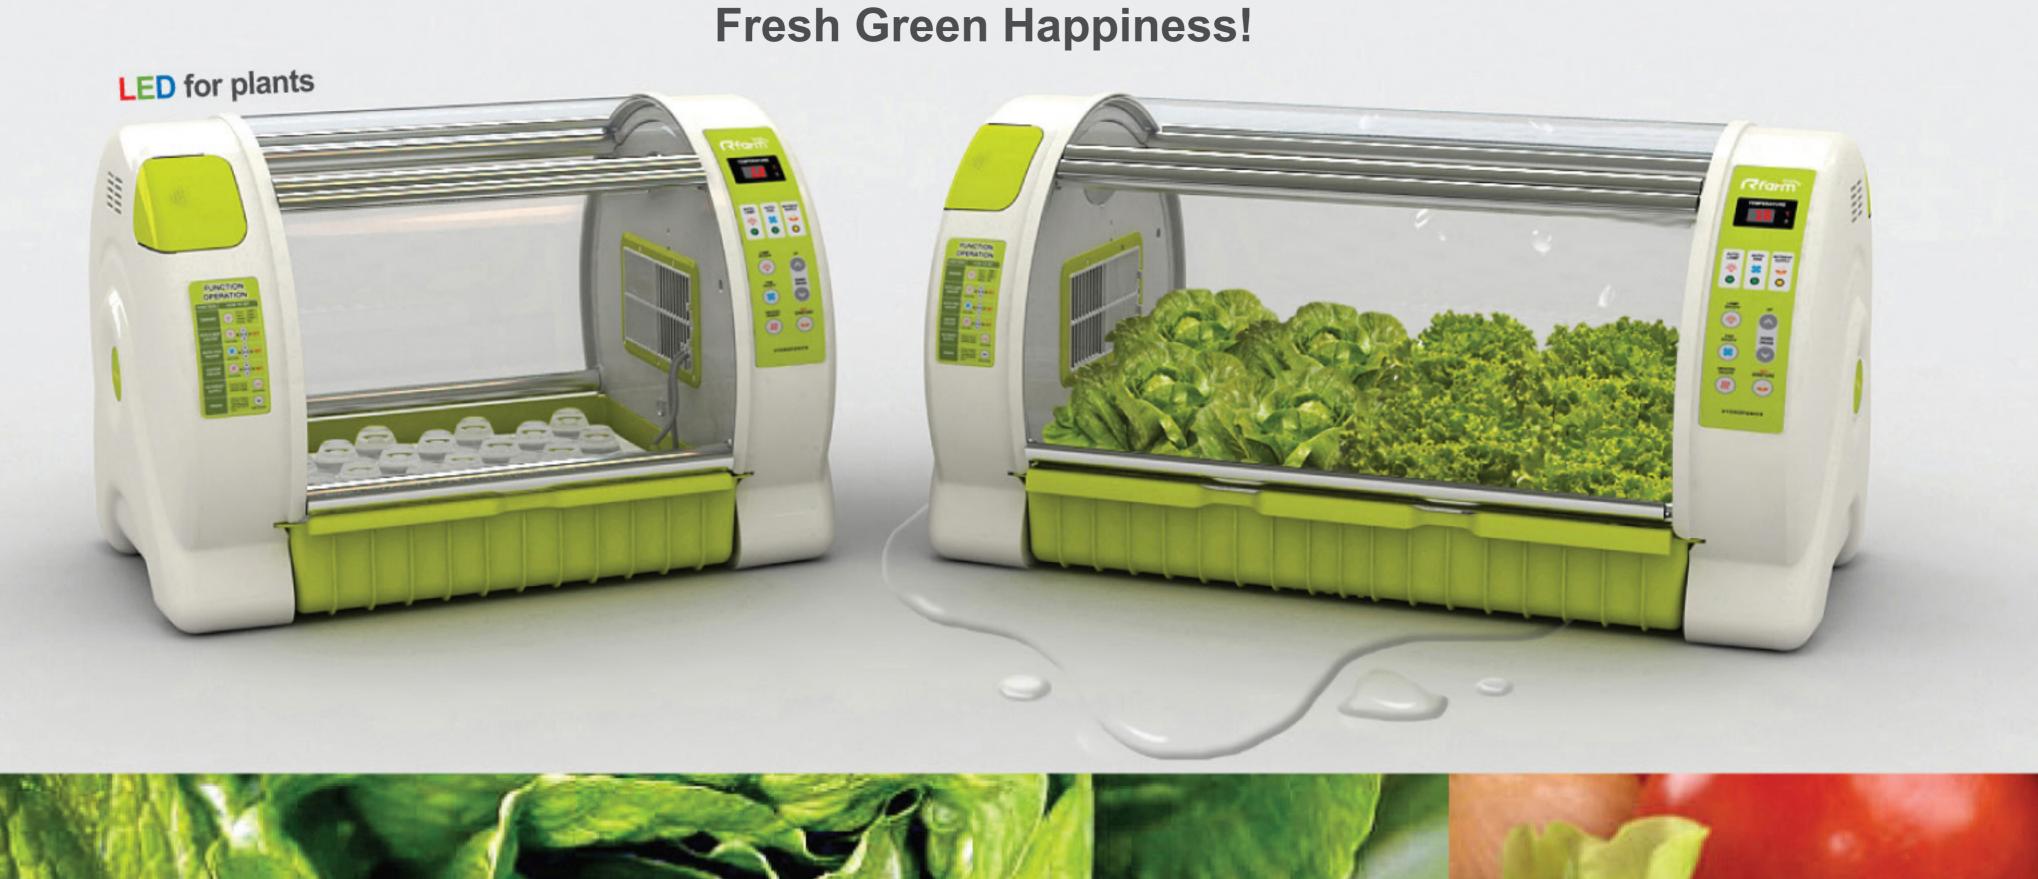

### **Main Functions**

- \* Automatic water temperature control
- \* Ventilation fan for air circulation
- \* Eco-friendly LED artificial light source minimises power consumption
- \* 3 levels of brightness.
- \* Alarm alerts time to supply nutrients
- \* LED for most suitable plant growth and increased efficiency of the light source by applying LED lens cap
- \* Rapid plant growth and high energy efficiency as the greenhouse effect in the form of vinyl house
- \* Blocking external contamination, equipped with rotating door and tunnel type cage
- \* Water circulation pump and oxygen supply devices for supply of nutrients to the roots

### Features

- \* Eco-friendly interiors reflects the beauty of nature in homes, cafes, restaurants, coffeeshops and hospitals with luxurious pink light
- \* Safer vegetables free from soil pollution, pests, pesticides, etc.
- \* Maintain a pleasant indoor environment by air purification and maintaining proper humidity
- \* Experience the learning farm in homes, schools and kindergartens
- \* Best features, best performance and high-quality design of the luxurious hydroponic system